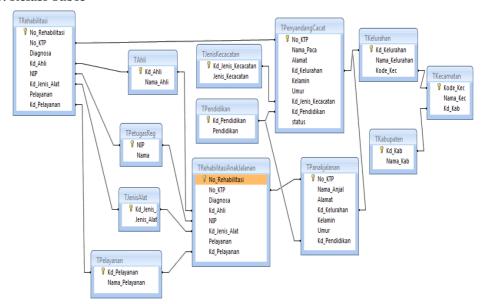

toration of its results will be in the form of hcp the restoration of existing , the other hand the cards this out as evidence the restoration of existing services .Hcp the restoration of existing security system will be established copies of the 2 , the first page should be given to the upsk sheets of to two of them located in archive



Firgure 2. Context Diagram disabled people

# Desain Disbled People Kabupaten

## a. Output



Firgure 3. Rancangan Output Disbled People Per Kabupaten

# b. Output Disbled People Per Kecamatan



Firgure 5. Desain Output Disbled Per Kecamatan

# c. Output Data Disbled People Per Kelurahan



Firgur 6. Rancangan Output Disbled Per Kelurahan

### d. Output Rehabilitation disabled



Firgur 7. Rancangan Output Rehabilitation disabled

#### 3. Relasi Table



Firgure 7. Relasi Table

#### CONCLUSION

Has not yet been terintegrasi-nya the data required in subag rehabilitation and services to the office of dept of the lampung provincial welfare .It still needs time the result of a relatively long time to get , cultivate and make a report or a form of information data the restoration of which it is desired by a superior .An integrated information system for the restoration of existing data this has been designed to make it easier for the work of the precision routine of yanking daily hire workers and shaped ornaments that were on subag rehabilitation and study on public service delivery , in the form of information rehabilitation and study on public service delivery of people with disabilities which in this case results in the formulations of th