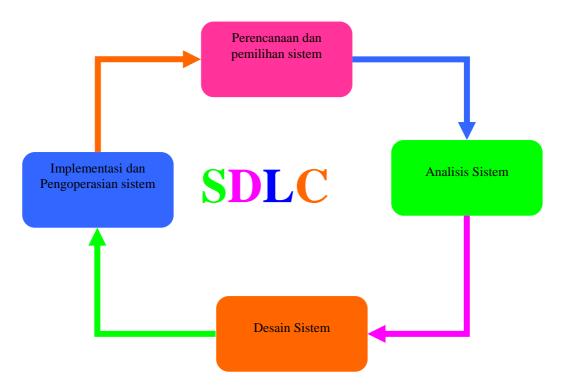

#### RESEARCH METHOD

System Development Life Cycle (SDLC) Is methodology common to system development in many organization , hence or steps the development of information systems someone had an idea for a information systems and whatever needs to be done

Firgure 1. Cycle SDLC