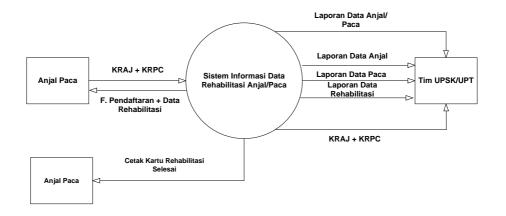

Firgure 2. Context Diagram disabled people

#### FINDINGS AND DISCUSSION

The procedure of international cooperation of the rehabilitation service division of the subsystem operating of people with disabilities

Is made of changes in the subsystem operating rehabilitation service division of the son of defect is the manufacture of hcp the restoration of existing , after the data put into a file their services with regard to the restoration of its results will be in the form of hcp the restoration of existing , the other hand the cards this out as evidence the restoration of existing services .Hcp the restoration of existing security system will be established copies of the 2 , the first page should be given to the upsk sheets of to two of them located in archive